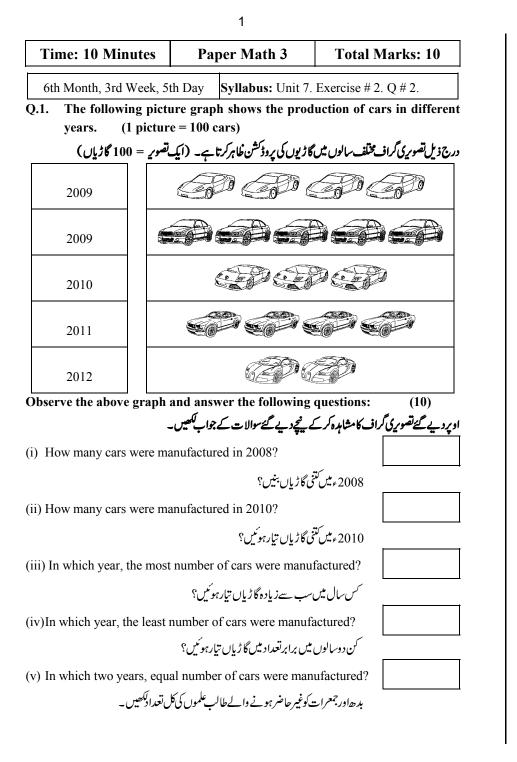

| Time: 10 Minutes       |         | Paper Math 3          |                                  | Total Marks: 10                       |  |
|------------------------|---------|-----------------------|----------------------------------|---------------------------------------|--|
| 6th Month, 3rd W       | veek, 5 | th Day                | Syllabus: Unit 7.                | Exercise # 2. Q # 2.                  |  |
|                        |         | ure grap<br>e = 100 c | -                                | uction of cars in diffe               |  |
|                        | -       |                       |                                  | بل تصوري گراف مختلف سالوں ميں         |  |
| 2009                   |         | G                     |                                  |                                       |  |
| 2009                   |         |                       |                                  |                                       |  |
| 2010                   |         |                       |                                  |                                       |  |
| 2011                   |         | Ċ                     |                                  |                                       |  |
| 2012                   |         |                       | 6206                             |                                       |  |
| Observe the above g    |         |                       |                                  |                                       |  |
|                        |         |                       | -                                | یے گئے تصویری گراف کامشاہدہ کر کے<br> |  |
| ) How many cars v      | vere ma | anufactur             |                                  |                                       |  |
|                        |         |                       | نىگاڑياں بنيں؟                   | 2008ء میں ک                           |  |
| i) How many cars v     | vere ma | anufactur             | ed in 2010?                      |                                       |  |
|                        |         |                       | نیگاڑیاں تیارہوئیں؟              | 2010ءمیں کن                           |  |
| iii) In which year, th | e most  | number                | of cars were manuf               | factured?                             |  |
|                        |         | ہوئیں؟                | )سب سےزیادہ گاڑیاں تیار          | <br>سسال <del>ب</del> یر              |  |
| iv)In which year, the  | e least | number o              | f cars were manufa               | actured?                              |  |
| -                      |         | يارہوئيں؟             | )<br>میں برابرتعداد میں گاڑیاں ت | <br>کن دوسالوں                        |  |
| v) In which two yea    | rs, equ | al numbe              | r of cars were man               | ufactured?                            |  |
|                        | , -     |                       | ن کوغیر حاضر ہونے والے طاا       |                                       |  |